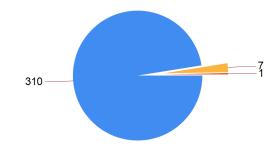

### Meeting the Duty to Participate

|                                 | No. of Clients | %     |
|---------------------------------|----------------|-------|
| Meeting the Duty to Participate | 310            | 97.5% |
| Not Participating               | 7              | 2.2%  |
| Temporary Break from Learning   | 1              | 0.3%  |
| Total                           | 318            |       |