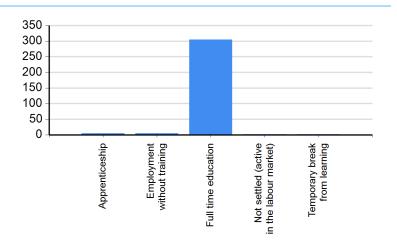

#### **DfE Destination Groups**

|                                           | No. of Clients | %     |
|-------------------------------------------|----------------|-------|
| Apprenticeship                            | 5              | 1.6%  |
| Employment without training               | 5              | 1.6%  |
| Full time education                       | 305            | 95.9% |
| Not settled (active in the labour market) | 2              | 0.6%  |
| Temporary break from learning             | 1              | 0.3%  |
| Total                                     | 318            |       |