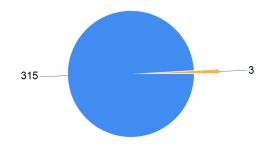

### **NEET Outcomes**

|       | No. of Clients | %     |
|-------|----------------|-------|
| EET   | 315            | 99.1% |
| NEET  | 3              | 0.9%  |
| Total | 318            |       |